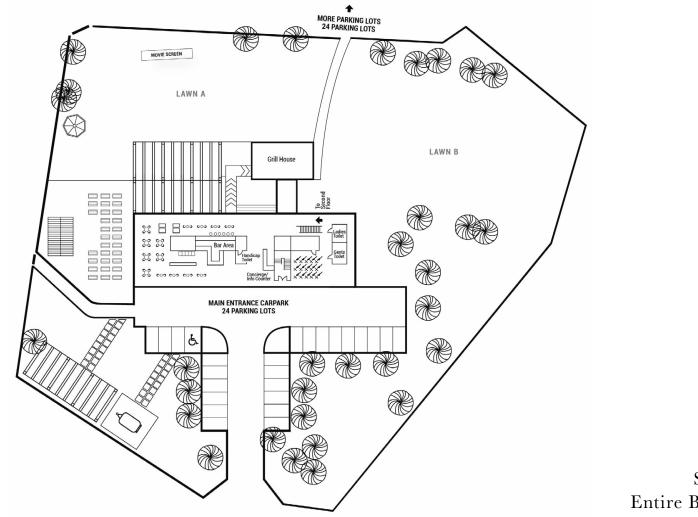

#### LEVEL ONE

CAFE

SKY DECK

STAR DECK

COURTYARD

LAWN A

LAWN B

SEATING Star Deck : 80-100 Sky Deck : 120-150 Entire Buy Out : 500-1000

#### THE VERANDAH

LEVEL TWO

WALKWAY

BAR

VERANDAH A

VERANDAH B

VERANDAH C

150 pax standing 120 pax sitting